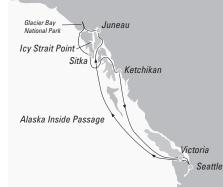

#### **ITINERAR**

| DATE     | PORT                                           |
|----------|------------------------------------------------|
| Sept. 13 | Seattle, WA<br>Puget Sound- Scenic Cruising    |
| Sept. 14 | At Sea                                         |
| Sept. 15 | Scenic Cruising Stephens Passage<br>Juneau, AK |
| Sept. 16 | Glacier Bay<br>Icy Strait Point, AK            |
| Sept. 17 | Sitka, AK                                      |
| Sept. 18 | Ketchikan, AK                                  |
| Sept. 19 | Victoria, BC                                   |
| Sept. 20 | Seattle, WA                                    |