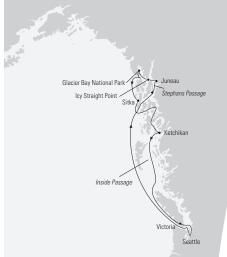

#### ITINERARY (Check with your AAA Travel Advisor for current port times.)

| DAY   | PORT                                                             |
|-------|------------------------------------------------------------------|
| Day 1 | Seattle, WA (embark)                                             |
| Day 2 | At Sea                                                           |
| Day 3 | Juneau, AK                                                       |
| Day 4 | Glacier Bay National Park (scenic cruising) Icy Strait Point, AK |
| Day 5 | Sitka, AK                                                        |
| Day 6 | Ketchikan, AK                                                    |
| Day 7 | Victoria, BC                                                     |
| Day 8 | Seattle, WA (disembark)                                          |