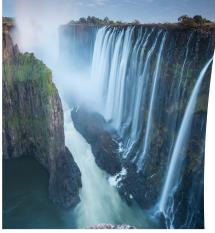

Tour Highlights: Victoria Falls, Chobe National Park, Pilanesberg National Park, 8 Wildlife Safaris, plus "Choice on Tour": Chobe Game Viewing by 4x4 or by Cruise, Cape Winelands, Cape Town, Table Mountain

| ,          |                                                        |
|------------|--------------------------------------------------------|
| ITINERARY  |                                                        |
| DATE       | DESTINATION                                            |
| Oct. 4     | Johannesburg, South Africa                             |
| Oct. 5     | Johannesburg and Victoria Falls, Zimbabwe              |
| Oct. 6     | Victoria Falls                                         |
| Oct. 7     | Victoria Falls                                         |
| Oct. 8     | Chobe National Park, Botswana                          |
| Oct. 9     | Chobe National Park, Victoria Falls, Johannesburg,     |
|            | Pilanesberg National Park                              |
| Oct. 10    | Pilanesberg National Park                              |
| Oct. 11    | Pilanesberg National Park                              |
| Oct.12     | Pilanesberg National Park; Cape Town and Somerset West |
|            | South Africa                                           |
| Oct. 13    | Somerset West and Franschhoek                          |
| Oct. 14    | Somerset West and Cape Town                            |
| Oct. 15-17 | Cape Town                                              |