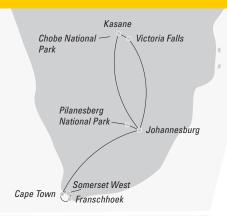

| ,          |                                                        |
|------------|--------------------------------------------------------|
| ITINERARY  |                                                        |
| DATE       | DESTINATION                                            |
| Oct. 4     | Johannesburg, South Africa                             |
| Oct. 5     | Johannesburg and Victoria Falls, Zimbabwe              |
| Oct. 6     | Victoria Falls                                         |
| Oct. 7     | Victoria Falls                                         |
| Oct. 8     | Chobe National Park, Botswana                          |
| Oct. 9     | Chobe National Park, Victoria Falls, Johannesburg,     |
|            | Pilanesberg National Park                              |
| Oct. 10    | Pilanesberg National Park                              |
| Oct. 11    | Pilanesberg National Park                              |
| Oct.12     | Pilanesberg National Park; Cape Town and Somerset West |
|            | South Africa                                           |
| Oct. 13    | Somerset West and Franschhoek                          |
| Oct. 14    | Somerset West and Cape Town                            |
| Oct. 15-17 | Cape Town                                              |