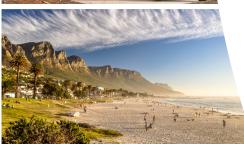

Tour Highlights: Victoria Falls, Chobe National Park, Pilanesberg National Park, 8 Wildlife Safaris, plus "Choice on Tour": Chobe Game Viewing by 4x4 or by Cruise, Cape Winelands, Cape Town, Table Mountain

| ,          |                                                        |
|------------|--------------------------------------------------------|
| ITINERARY  |                                                        |
| DATE       | DESTINATION                                            |
| Oct. 4     | Johannesburg, South Africa                             |
| Oct. 5     | Johannesburg and Victoria Falls, Zimbabwe              |
| Oct. 6     | Victoria Falls                                         |
| Oct. 7     | Victoria Falls                                         |
| Oct. 8     | Chobe National Park, Botswana                          |
| Oct. 9     | Chobe National Park, Victoria Falls, Johannesburg,     |
|            | Pilanesberg National Park                              |
| Oct. 10    | Pilanesberg National Park                              |
| Oct. 11    | Pilanesberg National Park                              |
| Oct.12     | Pilanesberg National Park; Cape Town and Somerset West |
|            | South Africa                                           |
| Oct. 13    | Somerset West and Franschhoek                          |
| Oct. 14    | Somerset West and Cape Town                            |
| Oct. 15-17 | Cape Town                                              |